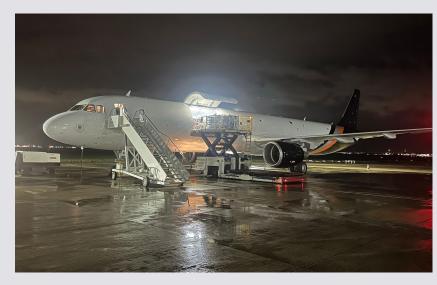

The operation began with a split-load approach. Firstly, we collected the pallets by road in split loads, transporting 69 pallets to **Paderborn** airport, 26 miles away, and sending the remaining 46 pallets to **Ostend-Bruges** airport in the Netherlands, 264 miles away.

We processed the necessary customs paperwork in advance and coordinated **five flights**: three from Paderborn to **Liverpool** and two from Ostend-Bruges to **Birmingham**.

Upon arrival at Birmingham International Airport, AMCO collected the 46-pallets of cargo and transported them by road 26 miles to their final destination in the West Midlands.