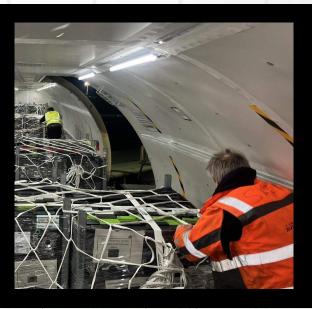

#### THE SOLUTION

AMCO successfully met the challenge by employing a mix of european road freight, multiple airfreight routes, final-leg UK road freight, and pre-arranged customs clearance.

Within the required timeframe, we transported 115 pallets of cargo from Meschede, Germany, to the West Midlands, UK.

The operation began with a split-load approach. Firstly, we collected the pallets by road in split loads, transporting 69 pallets to **Paderborn** airport, 26 miles away, and sending the remaining 46 pallets to **Ostend-Bruges** airport in the Netherlands, 264 miles away.